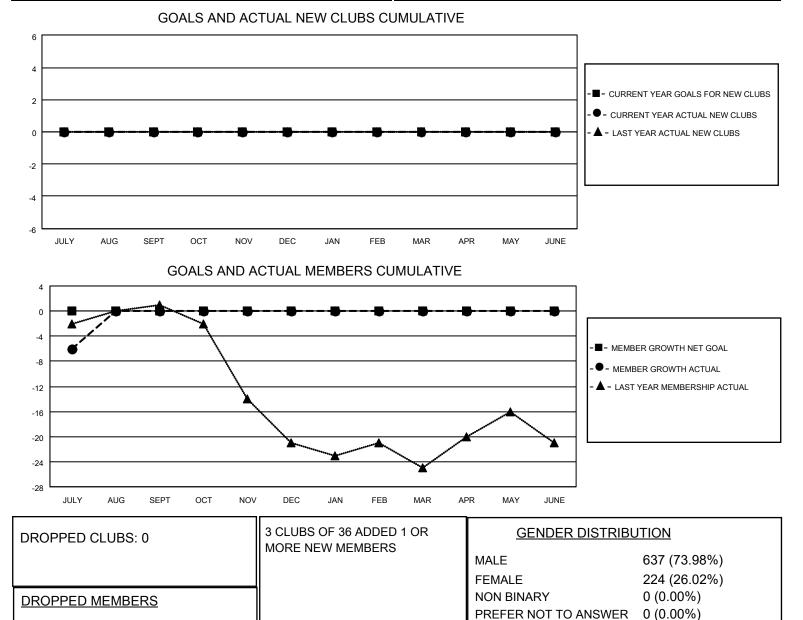

| Clubs                 |               |           |               | Members               |                        |                         |                                                    |
|-----------------------|---------------|-----------|---------------|-----------------------|------------------------|-------------------------|----------------------------------------------------|
| RESULTS FOR 2022-2023 |               |           |               | RESULTS FOR 2022-2023 |                        |                         |                                                    |
| QUARTER               | NEW CLUB GOAL | NEW CLUBS | DROPPED CLUBS | QUARTER               | BER GROWTH NET<br>GOAL | MEMBER GROWTH<br>ACTUAL | DROPPED<br>MEMBERS ACTUAL<br>(including transfers) |
| JULY/AUG/SEPT         | 0             | 0         | 0             | JULY/AUG/SEPT         | 0                      | 4                       | 10                                                 |
| OCT/NOV/DEC           | 0             | 0         | 0             | OCT/NOV/DEC           | 0                      | 0                       | 0                                                  |
| JAN/FEB/MAR           | 0             | 0         | 0             | JAN/FEB/MAR           | 0                      | 0                       | 0                                                  |
| APR/MAY/JUNE          | 0             | 0         | 0             | APR/MAY/JUNE          | 0                      | 0                       | 0                                                  |